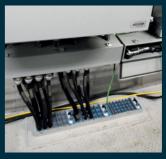

## Roxtec sealing solutions for process industries

Explore the multitude of applications where you can benefit from our solutions.

### Why use Roxtec?

- One opening for multiple cables and pipes
- Flexibility for cables and pipes of different sizes
- Built-in spare capacity for upgrades and retrofits
- · Global certifications and standards
- Time-savings in design, installation and maintenance

## One solution for multiple risks

- Ingress protection
- Rodent barrier
- Electrical safety
- Firestop
- Gas-tight, vapor-tight
- Blast protection

## Buildings - modular and built on site

Roxtec sealing solutions are ideal when multiple cables and pipes of different types and sizes enter walls, floors, roofs or underground in motor control centers, substations, E-houses, field auxiliary rooms, control rooms and other high cable density applications. The seals meet international safety ratings and are designed to withstand harsh environments. Use our solutions to ensure protection, save space, simplify design and speed up installation.