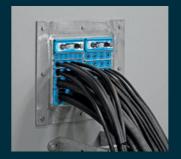

## Roxtec sealing solutions for process industries

Explore the multitude of applications where you can benefit from our solutions.

### Why use Roxtec?

- One opening for multiple cables and pipes
- Flexibility for cables and pipes of different sizes
- Built-in spare capacity for upgrades and retrofits
- · Global certifications and standards
- Time-savings in design, installation and maintenance

## One solution for multiple risks

- Ingress protection
- Rodent barrier
- Electrical safety
- Firestop
- Gas-tight, vapor-tight
- Blast protection

## **Cabinets & enclosures**

Roxtec cable entry solutions are ideal for field-based terminal boxes, electric heat trace cabinets, remote I/O cabinets, DCS/PLC cabinets and other high cable density applications in harsh environments. Use our seals to meet international safety requirements and to be prepared for changes in cable schedules or for additional cables of varying sizes.