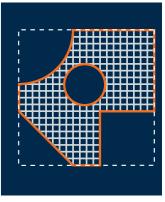

## MEISER Izgara 🌣

Grating is a structural element that has a high load-bearing capacity with a low dead weight and a high level of transparency. The positive-fitting connection of the bearing bars and cross bars with the surround make the grating not only a very stable, but also visually attractive product. The applications are very diverse, as grating is used everywhere in industry and architecture. As an extremely robust, safe yet light platform flooring, the grating is indispensable in all areas of heavy industry.

#### Mesh size

Mesh size is largely determined by the way the mesh is configured – i.e. depending on the different spaces which the bearing bar (T) and the cross bar (F) can take.

### Mesh width =

clear distance (a) between the bearing bar and the cross bar

#### Mesh spacing =

measurement from axis to axis (b) for the bearing bars and cross bars

#### Angle collar

**Cross bars** 

At right angles to the

bearing bars, the cross

bars with one another

and/or welded at the

in that they are pressed

bars connect the bearing

Is an angle welded on to the grating on one or more sides. The span of the angle should be at least bearing bar height.

### **Bearing bars**

In parallel with one another from one rest to the next, the bearing bars are the load carrying flat bars set out perpendicularly.

#### **Banding bars**

Gratings are usually banded allound by flat bar, T-shaped section or U-shaped section.

#### **Notching**

Special notching on the bearing bars and banding bars in the area of the rests

#### **Cut-outs**

These are entire sections or oblique sections removed from the grating. If the length of cut is smaller than 0.5 m, we refer to them as "small" cut-outs.

#### **Bottom support**

Banding strengthened and extended upwards

8