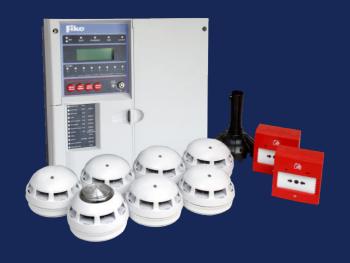

Motor control centers

Substations

E-houses

Control rooms

Fike is a globally recognised supplier of products and services that protect people, critical assets and facilities from hazards such as fire. With over 65 years experience in manufacturing safety solutions, Fike has grown into a global company with customers and offices on 6 continents.

## **Fire Protection**

## **Detection & Control**

A conventional 2-wire fire alarm system is often the natural choice for smaller applications or where budget constraints exist.

Fike's TWINFLEXpro<sup>2</sup> 2-wire fire alarm system has long been known for its adaptability and cost effectiveness within a variety of applications, big or small ... making it one of the most flexible products on the market.

Building on those strengths and designed for ease of use and state-of-the-art monitoring, the LPCB Approved TWINFLEXpro<sup>2</sup> is the next generation in 2-wire fire alarm reliability.

## **Fire Suppression**

Fike's PROINERT<sup>2</sup> is the safest, most economical natural fire protection solution

FM-200 leaves no residue and doesn't require costly clean-up - reducing damage.

An ECARO-25® clean agent fire suppression system is the superior, cost-effective choice for protecting electronics and high-value assets