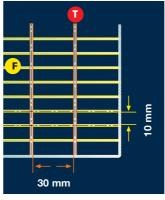

30 x 10

#### Mesh size

Mesh size is largely determined by the way the mesh is configured – i.e. depending on the different spaces which the bearing bar (T) and the cross bar (F) can take.

### Mesh width =

clear distance (a) between the bearing bar and the cross bar

#### Mesh spacing =

measurement from axis to axis (b) for the bearing bars and cross bars