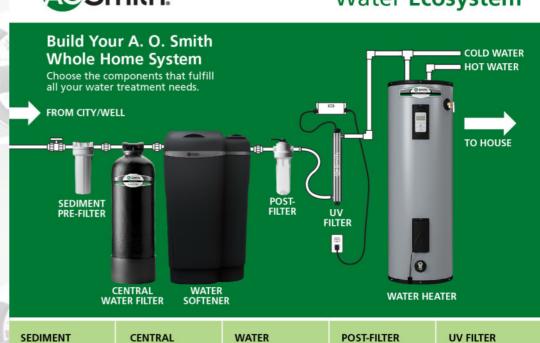

## SEDIMENT PRE-FILTER

and chlorine taste and odor from your water prior to entering the Central Water Filter.

## CENTRAL WATER FILTER

Reduce 97% of chlorine taste and odor for great-tasting, healthy water.

## WATER SOFTENER

Soften your water to reduce scale build-up and eliminate hard water spots and

## **POST-FILTER**

Pick up any remaining dirt or sediment down to 5 microns.

99% of bacteria and viruses from your

Industrial Blanket

Industrial Duct Board

Industrial Stone Wool Prefabricated Pipe

Industrial Board