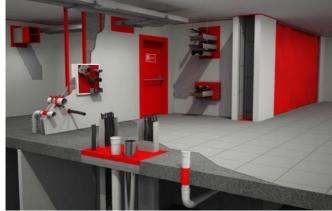

## Roxtec sealing solutions for process industries

Explore the multitude of applications where you can benefit from our solutions.

### Why use Roxtec?

- One opening for multiple cables and pipes
- Flexibility for cables and pipes of different sizes
- Built-in spare capacity for upgrades and retrofits
- · Global certifications and standards
- Time-savings in design, installation and maintenance

## One solution for multiple risks

- Ingress protection
- Rodent barrier
- Electrical safety
- Firestop
- Gas-tight, vapor-tight
- Blast protection

## **Cabinets & enclosures**

Roxtec cable entry solutions are ideal for field-based terminal boxes, electric heat trace cabinets, remote I/O cabinets, DCS/PLC cabinets and other high cable density applications in harsh environments. Use our seals to meet international safety requirements and to be prepared for changes in cable schedules or for additional cables of varying sizes.

## Buildings - modular and built on site

Roxtec sealing solutions are ideal when multiple cables and pipes of different types and sizes enter walls, floors, roofs or underground in motor control centers, substations, E-houses, field auxiliary rooms, control rooms and other high cable density applications. The seals meet international safety ratings and are designed to withstand harsh environments. Use our solutions to ensure protection, save space, simplify design and speed up installation.