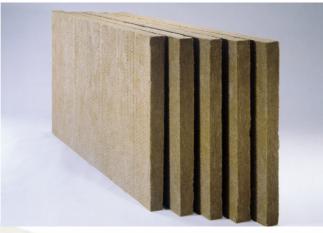

## **POST-FILTER**

Pick up any remaining dirt or sediment down to 5 microns.

99% of bacteria and viruses from your

Industrial Blanket

Industrial Duct Board

Industrial Stone Wool Prefabricated Pipe

Industrial Board