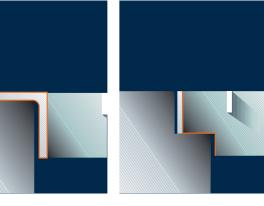

#### **Notching**

Special notching on the bearing bars and banding bars in the area of the rests

#### **Cut-outs**

These are entire sections or oblique sections removed from the grating. If the length of cut is smaller than 0.5 m, we refer to them as "small" cut-outs.

#### **Bottom support**

Banding strengthened and extended upwards

8