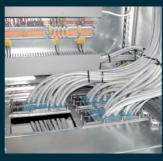

## Roxtec sealing solutions for process industries

Explore the multitude of applications where you can benefit from our solutions.

### Why use Roxtec?

- One opening for multiple cables and pipes
- Flexibility for cables and pipes of different sizes
- Built-in spare capacity for upgrades and retrofits
- · Global certifications and standards
- Time-savings in design, installation and maintenance

## One solution for multiple risks

- Ingress protection
- Rodent barrier
- Electrical safety
- Firestop
- Gas-tight, vapor-tight
- Blast protection

## Buildings - modular and built on site

Roxtec sealing solutions are ideal when multiple cables and pipes of different types and sizes enter walls, floors, roofs or underground in motor control centers, substations, E-houses, field auxiliary rooms, control rooms and other high cable density applications. The seals meet international safety ratings and are designed to withstand harsh environments. Use our solutions to ensure protection, save space, simplify design and speed up installation.