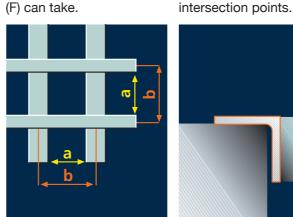

#### Angle collar

**Cross bars** 

At right angles to the

bearing bars, the cross

bars with one another

and/or welded at the

in that they are pressed

bars connect the bearing

Is an angle welded on to the grating on one or more sides. The span of the angle should be at least bearing bar height.

### **Bearing bars**

In parallel with one another from one rest to the next, the bearing bars are the load carrying flat bars set out perpendicularly.

#### **Banding bars**

Gratings are usually banded allound by flat bar, T-shaped section or U-shaped section.

#### **Notching**

Special notching on the bearing bars and banding bars in the area of the rests

#### **Cut-outs**

These are entire sections or oblique sections removed from the grating. If the length of cut is smaller than 0.5 m, we refer to them as "small" cut-outs.

#### **Bottom support**

Banding strengthened and extended upwards

8